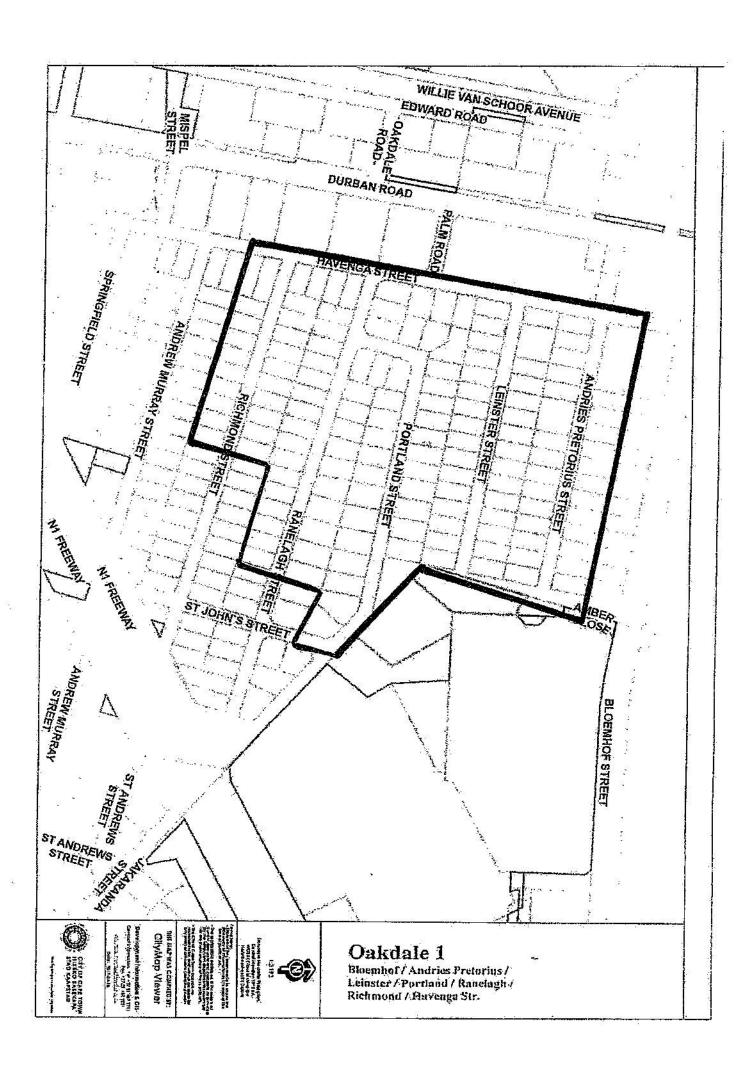

# INTERRUPTION TO ELECTRICITY SUPPLY ONDERBREKING IN ELEKTRISITEITSTOEVOER UPHAZAMISEKO KUBONELELO NGOMBANE

The electricity supply to:

Die electricitalisteevoor na! Ubonajalo ngombane kwazi ndawo: YOU'RE PREMISES - Beliville, Oakdale 1

(Andries Pretorius -; Leinster -; Portland -; Ranelagh -; Richmond and Hayenga Street.)

SEE MAP OVERLEAF

Will be interrupted on:

Sal onderbrack word op:

Luzakupharamisoku ngomhla:

02 May 2017 (Tuesday)

From: